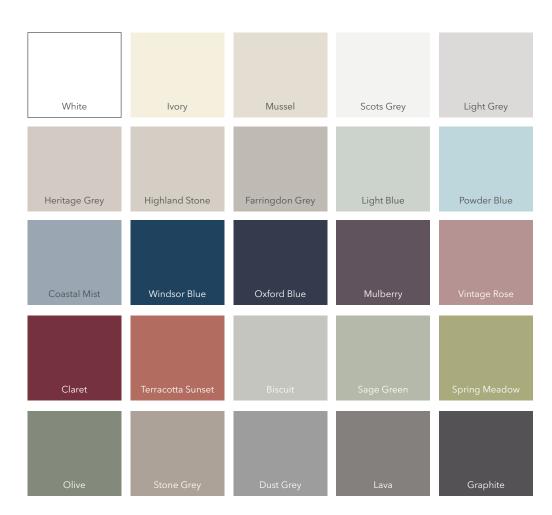

### **HAMPTON**

Hampton is a 'flat slab' painted door finished in our beautifully tactile, super smooth silk finish. There are 25 painted colours to choose from, which can be teamed with a matching handle rail for a seamless finish, or alternatively, select a contrasting handle rail for a superb mix and match look. Complement this range with the beautiful tones of Deco and Madoc.