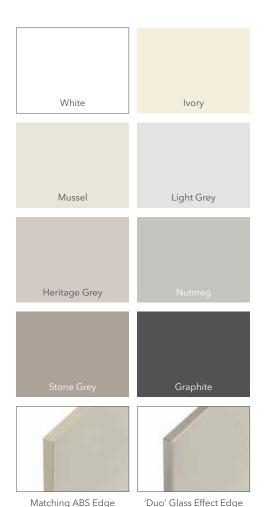

### **HAMPTON**

Hampton is a 'flat slab' painted door finished in our beautifully tactile, super smooth silk finish. There are 25 painted colours to choose from, which can be teamed with a matching handle rail for a seamless finish, or alternatively, select a contrasting handle rail for a superb mix and match look. Complement this range with the beautiful tones of Deco and Madoc.

# **CABINET COLOURS**

Our 11 different cabinet colours give you the choice to have a matching or contrasting colour to the door front. Improve the aesthetics of your kitchen dramatically by mixing or contrasting your cabinet.