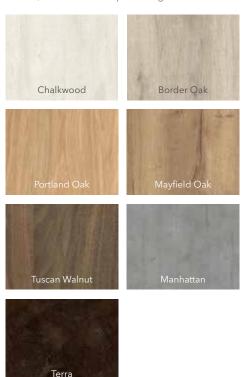

### MADOC

Whether you want a rustic or über modern finish, Madoc can offer it all. Choose from the warm rich tones of Mayfield Oak or the dark, sultry tones of Terra to completely personalise your kitchen scheme. The perfect accent to our Sutton, Lumina or Hampton ranges.