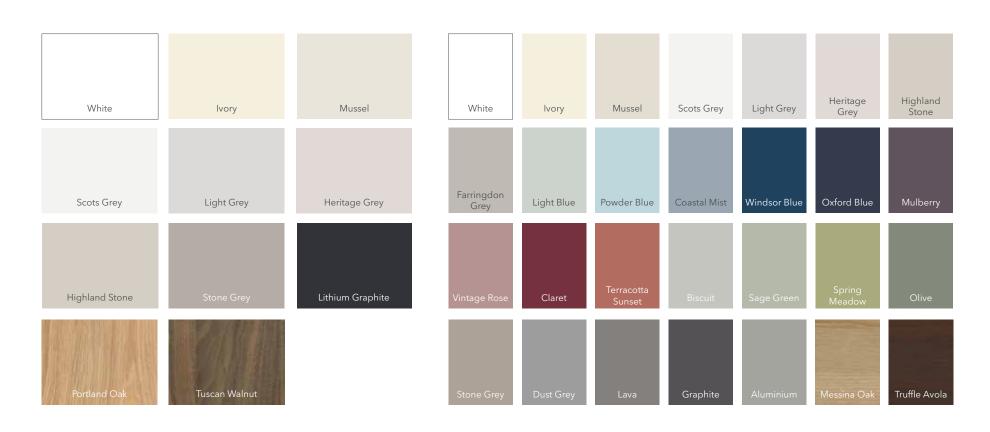

# **CABINET COLOURS**

Our 11 different cabinet colours give you the choice to have a matching or contrasting colour to the door front. Improve the aesthetics of your kitchen dramatically by mixing or contrasting your cabinet.