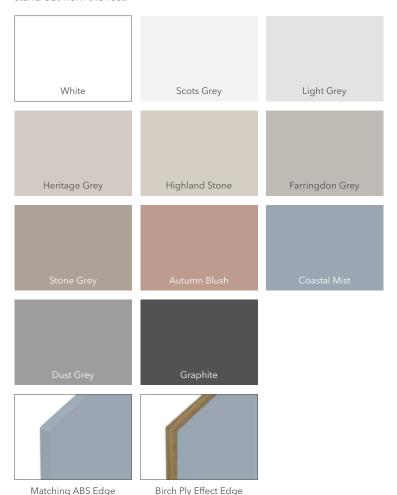

### SUTTON

A modern, durable slab design, which features an anti fingerprint and scratch resistant technology that is built into the surface of the door. It is cold pressed, foil faced and ABS edged, with a choice of 11 super smooth silk finishes to create your dream kitchen and living space. Combine your Silk colour with our 'Birch Ply Effect Edge' and really make your kitchen stand out from the rest.

# **CABINET COLOURS**

Our 11 different cabinet colours give you the choice to have a matching or contrasting colour to the door front. Improve the aesthetics of your kitchen dramatically by mixing or contrasting your cabinet.