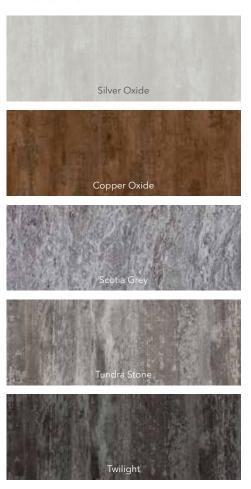

# **DECO**

With its lifelike structured finish, Deco radiates class, luxury and style. Create your dream kitchen that reflects your character and taste. Deco works perfectly when mixed with the subtle silk finish of Hampton and Sutton or the super high gloss finish of Lumina.